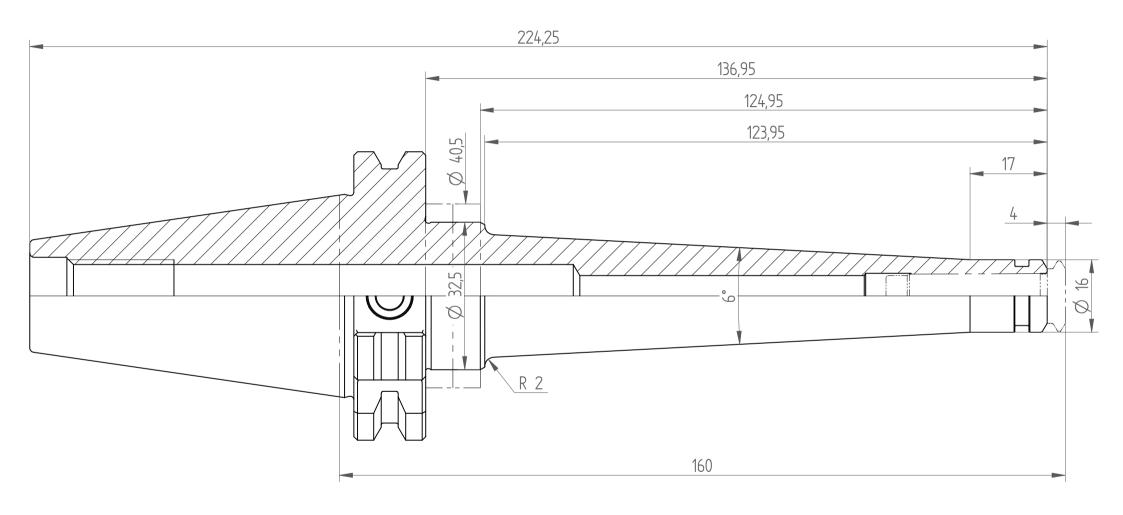

REGO-FIX AG Obermattweg 60 4456 Tenniken / Switzerland

Phone +41 61 976 14 66 Fax +41 61 976 14 14 www.rego-fix.com This is a non-controlled copy. All information given herein is subject to change without notice

The information given herein has been carefully checked and is believed to be correct. REGO-FIX, however, assumes no responsibility or liability for any errors, inaccuracies or omissions that may appear in this drawing

This document is subject to copyright laws. No part of this document may be reproduced or transmitted in any form or any means, electronic or mechanic, for any purpose, without the express written permission of REGO-FIX

Type: TC40\_PG10x160\_H

Part No.: 424071080

Date: 10.09.2014

Scale : 1.2:1